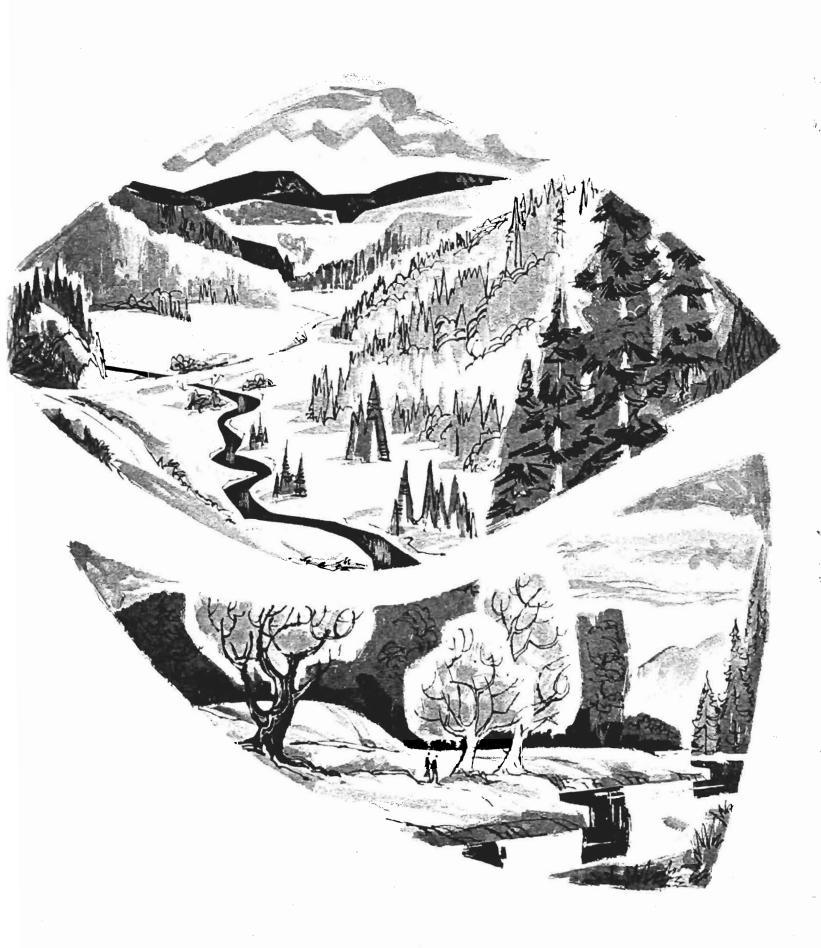

Valhalla is a new restricted area of quality homesites located on the northeast tip of Lake Washington, adjacent to the Valhalla golf course.\*

From any of the sites on the terraced streets of Valhalla, you look upon a splendorous panorama that is both majestic and pastoral...and surely as wonderful as Norse heroes visualized. Spectacular sunsets over the Olympic mountains, softly rolling patterns of foliage, and a winding river on the floor of Valhalla's Valley present inspiring scenes.

\*formerly Wayne golf course

alhalla is sloped to all of nature's splendor, and covered with stately cedars, firs and colorful deciduous trees.

Great care has been taken to preserve the native trees and shrubs. In this lush and restful setting, your home can be designed to accent the beauty all about you.