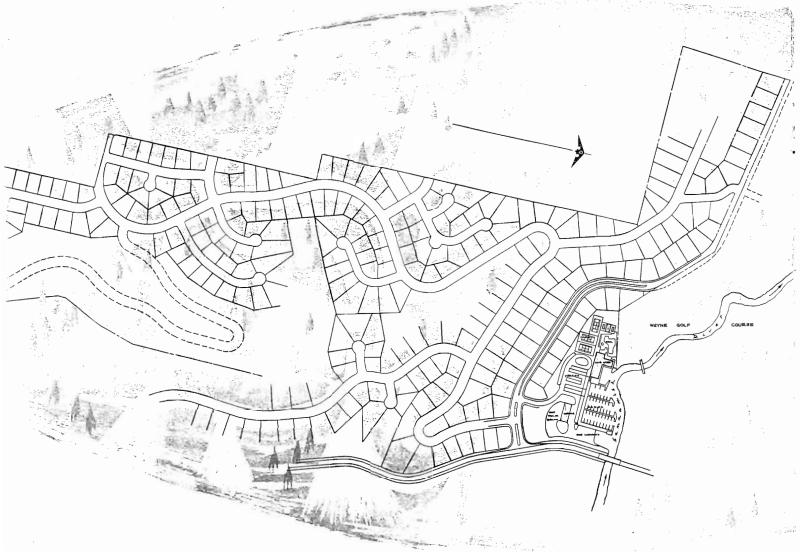

Valhalla offers a virtually unlimited choice of unique homesites. Each lot has been imaginatively engineered to capture view and to vary terrain.

Valhalla is a new restricted area of quality homesites located on the northeast tip of Lake Washington, adjacent to the Valhalla golf course.\*

From any of the sites on the terraced streets of Valhalla, you look upon a splendorous panorama that is both majestic and pastoral...and surely as wonderful as Norse heroes visualized. Spectacular sunsets over the Olympic mountains, softly rolling patterns of foliage, and a winding river on the floor of Valhalla's Valley present inspiring scenes.

Your creative architect will have unusual opportunity to use scenery and unique terrain in the design of your home.

When you build in Valhalla, you'll live among congenial neighbors. And Valhalla is well buffered against encroachment because it is virtually surrounded by lush forest, and fronted by the golf course and waterway. Values are certain to increase...as will your enjoyment of living.