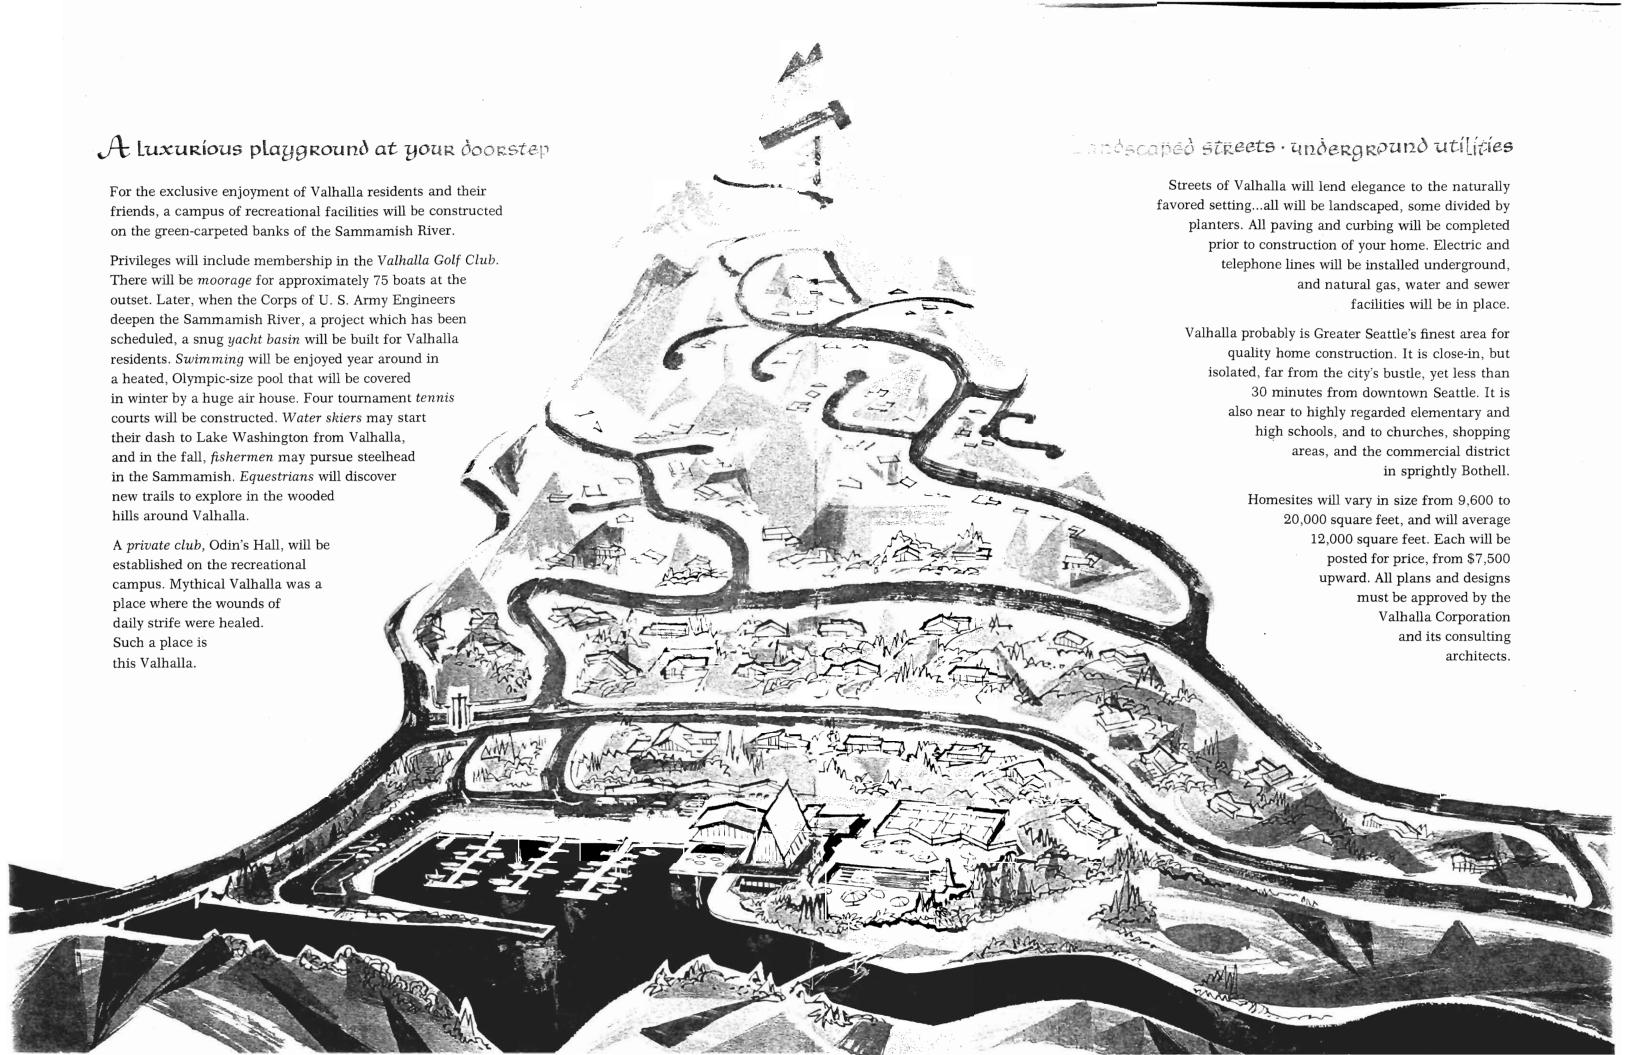

Valhalla offers a virtually unlimited choice of unique homesites. Each lot has been imaginatively engineered to capture view and to vary terrain.

Valhalla is a new restricted area of quality homesites located on the northeast tip of Lake Washington, adjacent to the Valhalla golf course.\*

From any of the sites on the terraced streets of Valhalla, you look upon a splendorous panorama that is both majestic and pastoral...and surely as wonderful as Norse heroes visualized. Spectacular sunsets over the Olympic mountains, softly rolling patterns of foliage, and a winding river on the floor of Valhalla's Valley present inspiring scenes.

Your creative architect will have unusual opportunity to use scenery and unique terrain in the design of your home.

When you build in Valhalla, you'll live among congenial neighbors. And Valhalla is well buffered against encroachment because it is virtually surrounded by lush forest, and fronted by the golf course and waterway. Values are certain to increase...as will your enjoyment of living.

\*formerly Wayne golf course

alhalla is sloped to all of nature's splendor, and covered with stately cedars, firs and colorful deciduous trees.

Great care has been taken to preserve the native trees and shrubs. In this lush and restful setting, your home can be designed to accent the beauty all about you.