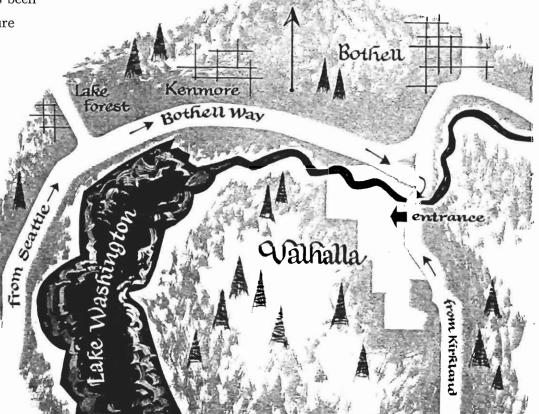

## Valhana

Valhalla is easy to locate...just a little way west of Bothell on the wooded hill overlooking the golf course.

Valhalla is a new restricted area of quality homesites located on the northeast tip of Lake Washington, adjacent to the Valhalla golf course.\*

From any of the sites on the terraced streets of Valhalla, you look upon a splendorous panorama that is both majestic and pastoral...and surely as wonderful as Norse heroes visualized. Spectacular sunsets over the Olympic mountains, softly rolling patterns of foliage, and a winding river on the floor of Valhalla's Valley present inspiring scenes.